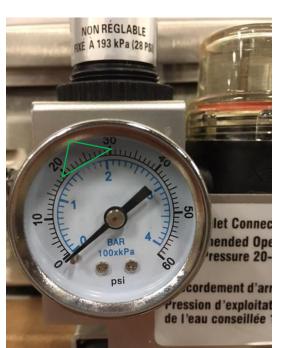

## **Adjusting Regulator PSI on older model steamers:**

\*\*Please note some steamers have locked settings that can't be adjusted\*\*

\*\*Proper Regulator PSI Range = 20-30psi\*\*

## Step #1:

Push down and twist regulator clockwise and counter clockwise until desired pressure

is displayed.