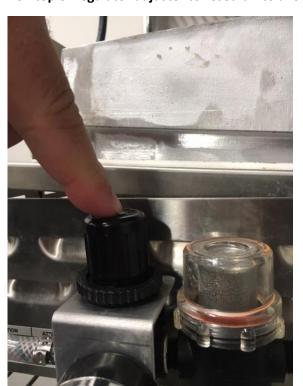

# Step # 2:

• Push down on top of regulator adjuster to reset it into a locked position.

Sincerely,

Paul Svenningsen

Technical Service Manager U.S.