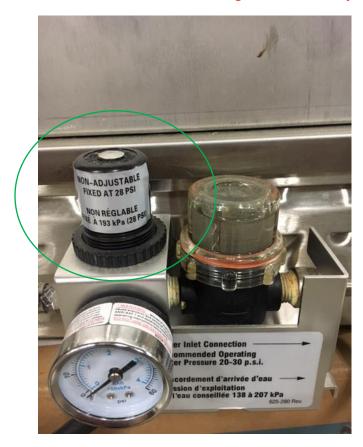

## **Adjusting Regulator PSI on older model steamers:**

\*\*Please note some steamers have locked settings that can't be adjusted\*\*

\*\*Proper Regulator PSI Range = 20-30psi\*\*

# **Adjusting Regulator PSI on older MFY models:**