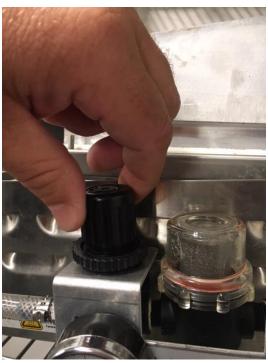

## Step #1:

Push down and twist regulator clockwise and counter clockwise until desired pressure

is displayed.