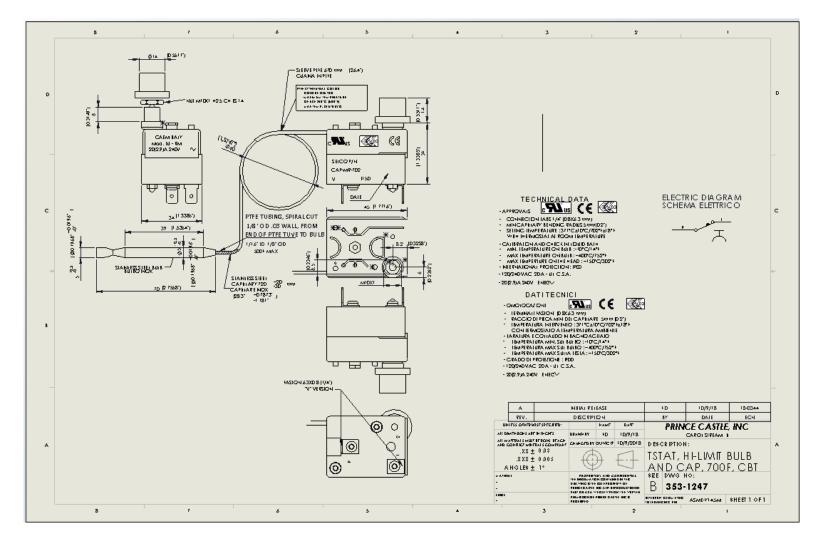

## **New Parts Kit:**

- OEM Part # 353-1247s
  - List Price = \$146.74
  - Description = MCD KIT, HI-LIMIT (CBT)

TSPB # 228-0067 Prince Castle 355 East Kehoe Blvd Carol Stream, IL 60188 Date 1/09/2019