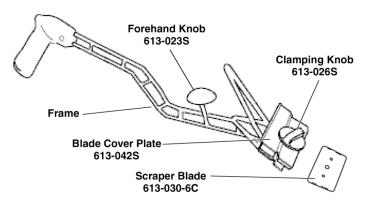

### Ordering Information

| Model Number | Description                    |
|--------------|--------------------------------|
| 613-C        | Clamshell Grill Scraper        |
| 613-030-6C   | Replacement Blades (Pkg. of 6) |
| 613-042S     | Blade Cover Plate              |
| 613-026S     | Blade Clamping Knob            |
| 613-023S     | Forehand Knob                  |