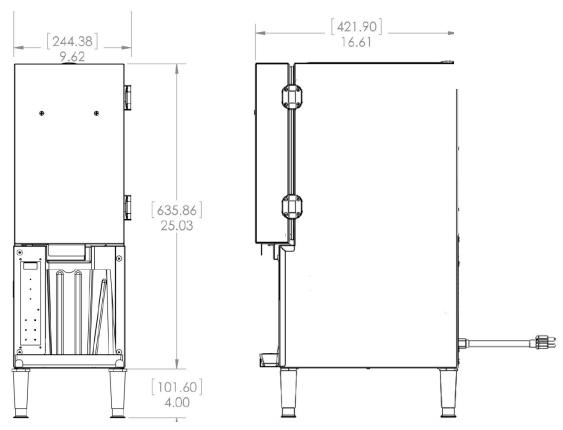

#### **Dimensions**

| Model Number | Width        | Height        | Depth         | Shipping Weight | Shipping         |
|--------------|--------------|---------------|---------------|-----------------|------------------|
|              | in (cm)      | in (cm)       | in (cm)       | lbs (kg)        | cu. ft. (cu. m.) |
| SK-1         | 9.62 (24.43) | 29.03 (63.59) | 16.61 (42.19) | 70 (31.75)      | 4.98 (0.14)      |