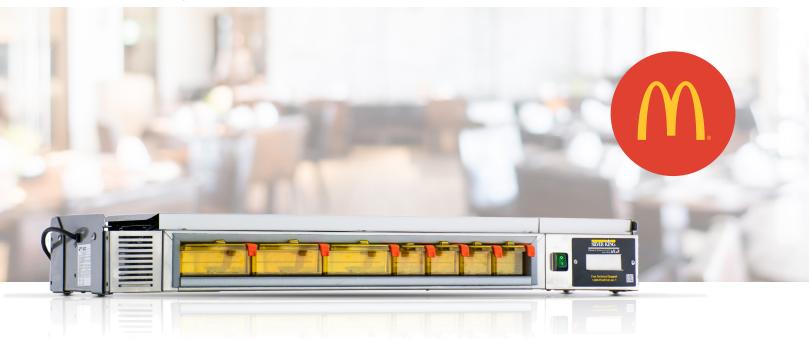

## Refrigerated Rail Product # SKMCD-RR-5

Prince Castle's Refrigerated Rail is a condiment pan refrigerator designed to mount to a McDonald's high density preparation table. It can accomodate five large (or ten small) food service pans and serving spoons. Pans are accessible from both sides for added ease of use.

With a durable cabinet constructed with stainless steel exterior. the Refrigerated Rail is built to last and is easy to clean. A removable drain pan also captures condensation.

The unit has been set to maintain product within a temperature range of 33° F to 41° F using a a R134a hermetic refrigeration system with a capillary tube metering devise, cold wall evaporator and condenser design. The rail utilizes a programmable temperature control with a digital temperature indicator on the front of the unit. The unit also features a heater to assist in condensation evaporation.

#### Product Features

- Mounts to the underside of High Density preparation table over-shelf. Fits tables from both FRANKE and H&K
- Holds 5 full size food service pans (sold separately) for future menu and prep line growth
- Pans are accessible from both sides
- Capture condensation with a removable drain pan
- Cabinet Design 304 stainless steel exterior
- Features a R134a hermetic refrigeration system with a capillary tube metering devise, cold wall evaporator and condenser design
- Programmable temperature control
- Warranty 2 years on parts and labor. 5 year compressor warranty from date of original purchase