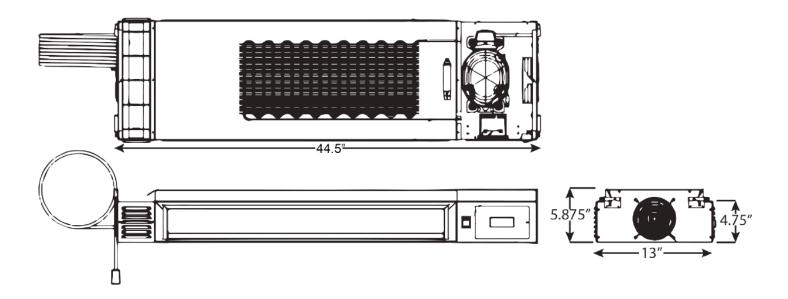

#### **Dimensions**

| Model Number | Length<br>in (cm) | Height<br>in (cm) | Depth<br>in (cm) | Capacity | Shipping Weight<br>lbs (kg) |
|--------------|-------------------|-------------------|------------------|----------|-----------------------------|
| SKMCD-RR-5   | 44.5 (113.03)     | 5.875 (14.92)     | 13.0 (33.0)      | 5 Trays  | 50.0 (22.70)                |