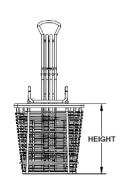

## **Dimensions**

| Description                                                   | Length<br>in (cm)                                                                                                                                                                                                                                                                 | Width<br>in (cm)                                                                                                                                                                                                                                                                                                                                                                                                 | Height<br>in (cm)                                                                                                                                                                                                                                                                                                                                                                                                                                                                                                                                                                                                                                                                                                                                                                                                |
|---------------------------------------------------------------|-----------------------------------------------------------------------------------------------------------------------------------------------------------------------------------------------------------------------------------------------------------------------------------|------------------------------------------------------------------------------------------------------------------------------------------------------------------------------------------------------------------------------------------------------------------------------------------------------------------------------------------------------------------------------------------------------------------|------------------------------------------------------------------------------------------------------------------------------------------------------------------------------------------------------------------------------------------------------------------------------------------------------------------------------------------------------------------------------------------------------------------------------------------------------------------------------------------------------------------------------------------------------------------------------------------------------------------------------------------------------------------------------------------------------------------------------------------------------------------------------------------------------------------|
| French Fry Basket for Ram System                              | 13.25 (33.66)                                                                                                                                                                                                                                                                     | 5.50 (13.97)                                                                                                                                                                                                                                                                                                                                                                                                     | 5.625 (14.29)                                                                                                                                                                                                                                                                                                                                                                                                                                                                                                                                                                                                                                                                                                                                                                                                    |
| French Fry Basket                                             | 13.25 (33.66)                                                                                                                                                                                                                                                                     | 5.50 (13.97)                                                                                                                                                                                                                                                                                                                                                                                                     | 5.625 (14.29)                                                                                                                                                                                                                                                                                                                                                                                                                                                                                                                                                                                                                                                                                                                                                                                                    |
| Chicken McNugget Basket                                       | 13.25 (33.66)                                                                                                                                                                                                                                                                     | 5.50 (13.97)                                                                                                                                                                                                                                                                                                                                                                                                     | 5.625 (14.29)                                                                                                                                                                                                                                                                                                                                                                                                                                                                                                                                                                                                                                                                                                                                                                                                    |
| Fish Filet Basket (Split Vat)                                 | 13.50 (34.29)                                                                                                                                                                                                                                                                     | 2.375 (6.03)                                                                                                                                                                                                                                                                                                                                                                                                     | 4.50 (11.43)                                                                                                                                                                                                                                                                                                                                                                                                                                                                                                                                                                                                                                                                                                                                                                                                     |
| Hash Brown Basket                                             | 11.75 (29.85)                                                                                                                                                                                                                                                                     | 3.50 (8.9)                                                                                                                                                                                                                                                                                                                                                                                                       | 4.50 (11.43)                                                                                                                                                                                                                                                                                                                                                                                                                                                                                                                                                                                                                                                                                                                                                                                                     |
| McChicken/Deluxe Fish Basket                                  | 13.50 (34.29)                                                                                                                                                                                                                                                                     | 2.25 (5.72)                                                                                                                                                                                                                                                                                                                                                                                                      | 4.375 (11.11)                                                                                                                                                                                                                                                                                                                                                                                                                                                                                                                                                                                                                                                                                                                                                                                                    |
| McBites (1/2 Size) No Divider                                 | 12.75 (32.38)                                                                                                                                                                                                                                                                     | 2.875 (7.30)                                                                                                                                                                                                                                                                                                                                                                                                     | 5.625 (14.29)                                                                                                                                                                                                                                                                                                                                                                                                                                                                                                                                                                                                                                                                                                                                                                                                    |
| McNugget Transfer Basket                                      | 18.063 (45.87)                                                                                                                                                                                                                                                                    | 9.00 (22.86)                                                                                                                                                                                                                                                                                                                                                                                                     | 1.75 (4.44)                                                                                                                                                                                                                                                                                                                                                                                                                                                                                                                                                                                                                                                                                                                                                                                                      |
| MCD-160PBC Crispy Chicken/McNugget<br>(1/2 Size) With Divider | 12.75 (32.38)                                                                                                                                                                                                                                                                     | 2.875 (7.30)                                                                                                                                                                                                                                                                                                                                                                                                     | 5.625 (14.29)                                                                                                                                                                                                                                                                                                                                                                                                                                                                                                                                                                                                                                                                                                                                                                                                    |
| Pie Basket - Teflon Coated                                    | 13.375 (33.97)                                                                                                                                                                                                                                                                    | 3.75 (9.52)                                                                                                                                                                                                                                                                                                                                                                                                      | 4.875 (12.38)                                                                                                                                                                                                                                                                                                                                                                                                                                                                                                                                                                                                                                                                                                                                                                                                    |
|                                                               | French Fry Basket for Ram System  French Fry Basket  Chicken McNugget Basket  Fish Filet Basket (Split Vat)  Hash Brown Basket  McChicken/Deluxe Fish Basket  McBites (1/2 Size) No Divider  McNugget Transfer Basket  MCD-160PBC Crispy Chicken/McNugget (1/2 Size) With Divider | French Fry Basket for Ram System 13.25 (33.66)  French Fry Basket 13.25 (33.66)  Chicken McNugget Basket 13.25 (33.66)  Fish Filet Basket (Split Vat) 13.50 (34.29)  Hash Brown Basket 11.75 (29.85)  McChicken/Deluxe Fish Basket 13.50 (34.29)  McBites (1/2 Size) No Divider 12.75 (32.38)  McNugget Transfer Basket 18.063 (45.87)  MCD-160PBC Crispy Chicken/McNugget (1/2 Size) With Divider 12.75 (32.38) | Description         in (cm)         in (cm)           French Fry Basket for Ram System         13.25 (33.66)         5.50 (13.97)           French Fry Basket         13.25 (33.66)         5.50 (13.97)           Chicken McNugget Basket         13.25 (33.66)         5.50 (13.97)           Fish Filet Basket (Split Vat)         13.50 (34.29)         2.375 (6.03)           Hash Brown Basket         11.75 (29.85)         3.50 (8.9)           McChicken/Deluxe Fish Basket         13.50 (34.29)         2.25 (5.72)           McBites (1/2 Size) No Divider         12.75 (32.38)         2.875 (7.30)           McNugget Transfer Basket         18.063 (45.87)         9.00 (22.86)           MCD-160PBC Crispy Chicken/McNugget (1/2 Size) With Divider         12.75 (32.38)         2.875 (7.30) |