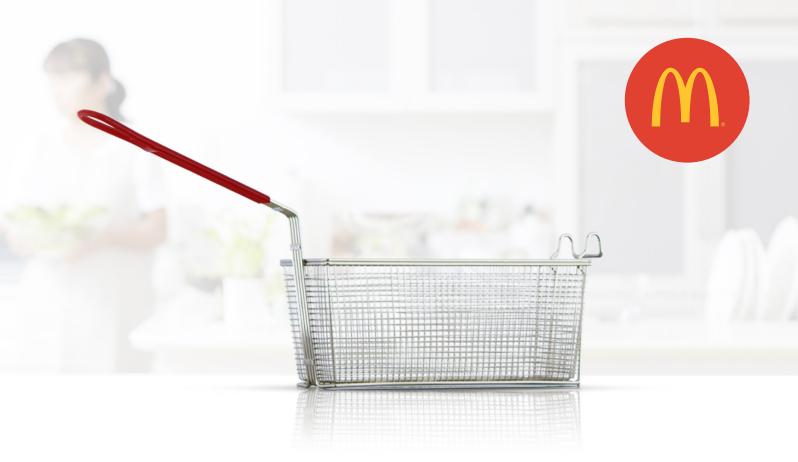

# Fry Baskets Product # MCD-320PBC (shown above)

Prince Castle's fry baskets allow easy maneuverability under even the hottest temperatures. Baskets are available in sizes that fit many different fryer models. Designed with long, reinforced handles, our baskets make frying safe and easy. The durable wire mesh ensures even circulation of shortening, so you'll get the best possible results, every time. The heavy gauge wire frames by Prince Castle also withstand constant use.

### Product Features

- High quality baskets designed for safe easy frying.
- Long lasting rugged construction.
- Nickel plated finishes.
- Evenly distributed wire mesh ensures even shortening circulation for better tasting fried foods.
- Sizes to fit many different fryer models.
- Optional plastisol dipped handles available on specified versions.

# Fry Baskets

MCD-320PBC Chicken McNugget Basket

MCD-556PC Hash Brown Basket

MCD-161PBC McBites Slim Line Basket (1/2 size) No Divider

MCD-160PBC Crispy Chicken/McNugget Slim Line Basket (1/2 size)

MCD-254PBC Fish Filet Basket (Split Vat)