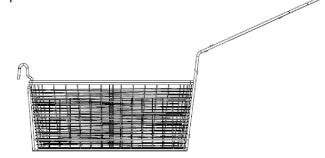

# Fry Baskets Product # MCD-320PBC (shown above)

Prince Castle's fry baskets allow easy maneuverability under even the hottest temperatures. Baskets are available in sizes that fit many different fryer models. Designed with long, reinforced handles, our baskets make frying safe and easy. The durable wire mesh ensures even circulation of shortening, so you'll get the best possible results, every time. The heavy gauge wire frames by Prince Castle also withstand constant use.

### Product Features

- High quality baskets designed for safe easy frying.
- Long lasting rugged construction.
- Nickel plated finishes.
- Evenly distributed wire mesh ensures even shortening circulation for better tasting fried foods.
- Sizes to fit many different fryer models.
- Optional plastisol dipped handles available on specified versions.