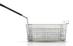

# Fry Baskets Product # MCD-320PBC (shown above)

Prince Castle's fry baskets allow easy maneuverability under even the hottest temperatures. Baskets are available in sizes that fit many different fryer models. Designed with long, reinforced handles, our baskets make frying safe and easy. The durable wire mesh ensures even circulation of shortening, so you'll get the best possible results, every time. The heavy gauge wire frames by Prince Castle also withstand constant use.

### Product Features

- High quality baskets designed for safe easy frying.
- Long lasting rugged construction.
- Nickel plated finishes.
- Evenly distributed wire mesh ensures even shortening circulation for better tasting fried foods.
- Sizes to fit many different fryer models.
- Optional plastisol dipped handles available on specified versions.