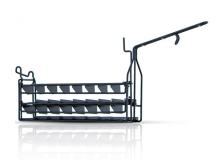

# Fry Baskets

MCD-320PBC Chicken McNugget Basket

MCD-556PC Hash Brown Basket

MCD-161PBC McBites Slim Line Basket (1/2 size) No Divider

MCD-160PBC Crispy Chicken/McNugget Slim Line Basket (1/2 size)

MCD-254PBC Fish Filet Basket (Split Vat)

McChicken/Deluxe Fish Basket (Split Vat Fryers)