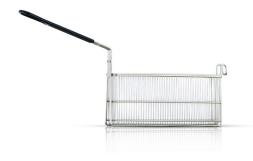

# Fry Baskets

MCD-320PBC Chicken McNugget Basket

MCD-556PC Hash Brown Basket

MCD-161PBC McBites Slim Line Basket (1/2 size) No Divider

MCD-160PBC Crispy Chicken/McNugget Slim Line Basket (1/2 size)

MCD-254PBC Fish Filet Basket (Split Vat)