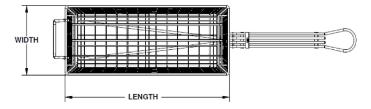

## **Dimensions**

| Description                                                   | Length<br>in (cm)                                                                                                                                                                                                                                                                 | Width<br>in (cm)                                                                                                                                                                                                                                                                                                                                                                                                 | Height<br>in (cm)                                                                                                                                                                                                                                                                                                                                                                                                                                                                                                                                                                                                                                                                                                                                                                                                |
|---------------------------------------------------------------|-----------------------------------------------------------------------------------------------------------------------------------------------------------------------------------------------------------------------------------------------------------------------------------|------------------------------------------------------------------------------------------------------------------------------------------------------------------------------------------------------------------------------------------------------------------------------------------------------------------------------------------------------------------------------------------------------------------|------------------------------------------------------------------------------------------------------------------------------------------------------------------------------------------------------------------------------------------------------------------------------------------------------------------------------------------------------------------------------------------------------------------------------------------------------------------------------------------------------------------------------------------------------------------------------------------------------------------------------------------------------------------------------------------------------------------------------------------------------------------------------------------------------------------|
| French Fry Basket for Ram System                              | 13.25 (33.66)                                                                                                                                                                                                                                                                     | 5.50 (13.97)                                                                                                                                                                                                                                                                                                                                                                                                     | 5.625 (14.29)                                                                                                                                                                                                                                                                                                                                                                                                                                                                                                                                                                                                                                                                                                                                                                                                    |
| French Fry Basket                                             | 13.25 (33.66)                                                                                                                                                                                                                                                                     | 5.50 (13.97)                                                                                                                                                                                                                                                                                                                                                                                                     | 5.625 (14.29)                                                                                                                                                                                                                                                                                                                                                                                                                                                                                                                                                                                                                                                                                                                                                                                                    |
| Chicken McNugget Basket                                       | 13.25 (33.66)                                                                                                                                                                                                                                                                     | 5.50 (13.97)                                                                                                                                                                                                                                                                                                                                                                                                     | 5.625 (14.29)                                                                                                                                                                                                                                                                                                                                                                                                                                                                                                                                                                                                                                                                                                                                                                                                    |
| Fish Filet Basket (Split Vat)                                 | 13.50 (34.29)                                                                                                                                                                                                                                                                     | 2.375 (6.03)                                                                                                                                                                                                                                                                                                                                                                                                     | 4.50 (11.43)                                                                                                                                                                                                                                                                                                                                                                                                                                                                                                                                                                                                                                                                                                                                                                                                     |
| Hash Brown Basket                                             | 11.75 (29.85)                                                                                                                                                                                                                                                                     | 3.50 (8.9)                                                                                                                                                                                                                                                                                                                                                                                                       | 4.50 (11.43)                                                                                                                                                                                                                                                                                                                                                                                                                                                                                                                                                                                                                                                                                                                                                                                                     |
| McChicken/Deluxe Fish Basket                                  | 13.50 (34.29)                                                                                                                                                                                                                                                                     | 2.25 (5.72)                                                                                                                                                                                                                                                                                                                                                                                                      | 4.375 (11.11)                                                                                                                                                                                                                                                                                                                                                                                                                                                                                                                                                                                                                                                                                                                                                                                                    |
| McBites (1/2 Size) No Divider                                 | 12.75 (32.38)                                                                                                                                                                                                                                                                     | 2.875 (7.30)                                                                                                                                                                                                                                                                                                                                                                                                     | 5.625 (14.29)                                                                                                                                                                                                                                                                                                                                                                                                                                                                                                                                                                                                                                                                                                                                                                                                    |
| McNugget Transfer Basket                                      | 18.063 (45.87)                                                                                                                                                                                                                                                                    | 9.00 (22.86)                                                                                                                                                                                                                                                                                                                                                                                                     | 1.75 (4.44)                                                                                                                                                                                                                                                                                                                                                                                                                                                                                                                                                                                                                                                                                                                                                                                                      |
| MCD-160PBC Crispy Chicken/McNugget<br>(1/2 Size) With Divider | 12.75 (32.38)                                                                                                                                                                                                                                                                     | 2.875 (7.30)                                                                                                                                                                                                                                                                                                                                                                                                     | 5.625 (14.29)                                                                                                                                                                                                                                                                                                                                                                                                                                                                                                                                                                                                                                                                                                                                                                                                    |
| Pie Basket - Teflon Coated                                    | 13.375 (33.97)                                                                                                                                                                                                                                                                    | 3.75 (9.52)                                                                                                                                                                                                                                                                                                                                                                                                      | 4.875 (12.38)                                                                                                                                                                                                                                                                                                                                                                                                                                                                                                                                                                                                                                                                                                                                                                                                    |
|                                                               | French Fry Basket for Ram System  French Fry Basket  Chicken McNugget Basket  Fish Filet Basket (Split Vat)  Hash Brown Basket  McChicken/Deluxe Fish Basket  McBites (1/2 Size) No Divider  McNugget Transfer Basket  MCD-160PBC Crispy Chicken/McNugget (1/2 Size) With Divider | French Fry Basket for Ram System 13.25 (33.66)  French Fry Basket 13.25 (33.66)  Chicken McNugget Basket 13.25 (33.66)  Fish Filet Basket (Split Vat) 13.50 (34.29)  Hash Brown Basket 11.75 (29.85)  McChicken/Deluxe Fish Basket 13.50 (34.29)  McBites (1/2 Size) No Divider 12.75 (32.38)  McNugget Transfer Basket 18.063 (45.87)  MCD-160PBC Crispy Chicken/McNugget (1/2 Size) With Divider 12.75 (32.38) | Description         in (cm)         in (cm)           French Fry Basket for Ram System         13.25 (33.66)         5.50 (13.97)           French Fry Basket         13.25 (33.66)         5.50 (13.97)           Chicken McNugget Basket         13.25 (33.66)         5.50 (13.97)           Fish Filet Basket (Split Vat)         13.50 (34.29)         2.375 (6.03)           Hash Brown Basket         11.75 (29.85)         3.50 (8.9)           McChicken/Deluxe Fish Basket         13.50 (34.29)         2.25 (5.72)           McBites (1/2 Size) No Divider         12.75 (32.38)         2.875 (7.30)           McNugget Transfer Basket         18.063 (45.87)         9.00 (22.86)           MCD-160PBC Crispy Chicken/McNugget (1/2 Size) With Divider         12.75 (32.38)         2.875 (7.30) |