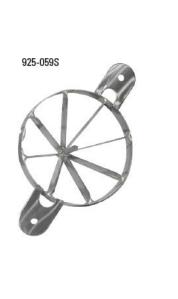

## Ordering Information

| Model Number | Description                     |
|--------------|---------------------------------|
| 908-A6       | 6 Section Wedge Witch™          |
| 908-A8       | 8 Section Wedge Witch™          |
| 908-70       | 6 Section Replacement Blade Set |
| 925-059S     | 8 Section Replacement Blade Set |