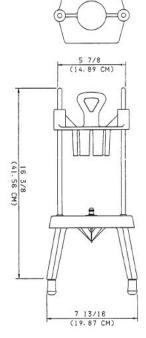

### **Dimensions**

| Model Number | Width     | Length       | Height        | Shipping Weight |
|--------------|-----------|--------------|---------------|-----------------|
|              | in (cm)   | in (cm)      | in (cm)       | lbs (kg)        |
| 908-A        | 10 (25.4) | 7.81 (19.87) | 16.38 (41.56) | 7.40 (3.36)     |