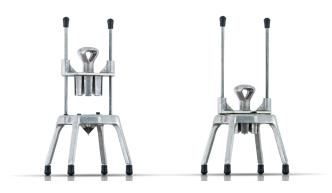

# Wedge Witch Product # 908-A

Save natural juices and flavor by cleanly sectioning fruits and vegetables with Prince Castle's Wedge Witch™. The Wedge Witch™ is great for garnishes for drinks, entrees and salads. Blades are easy to replace.

Simply place your lemons, limes or other fruits and vegetables into the Wedge Witch $^{\text{TM}}$ , and with one firm, quick stroke, the Wedge Witch $^{\text{TM}}$  instantly delivers perfect wedges every time.

The solid, cast-aluminum construction and non-skid rubber feet provide stability and long lasting performance. The safety head prevents misalignment, blade damage, and protects the hands of the operator. Select either of the easy-to-clean six or eight section models.

#### **Product Features**

- Produces uniform and attractive wedges.
- Easy to use.
- Stainless steel blades.
- Sturdy cast aluminum construction.
- Four wide-stance legs for stability.
- Non-skid feet.
- Simple to clean just rinse.
- Two models available for a variety of wedge sizes.